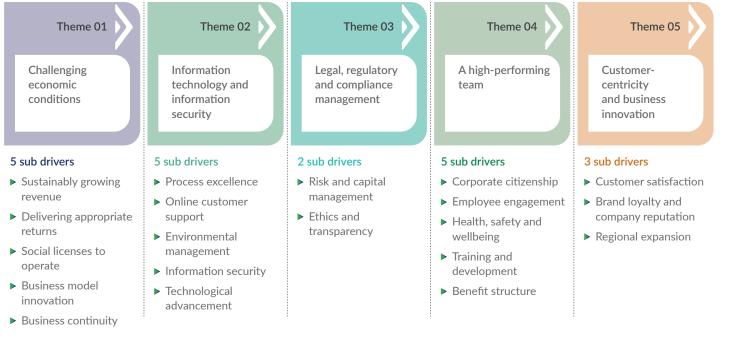

# 3 MATERIALITY POSITIONING

Determining the material drivers is crucial to guide decision-making, as it offers a broader peripheral view of the risks and opportunities inherent to our business. We present below material drivers which influence the ability to deliver value to the stakeholders.

#### **Materiality Mapping**

Determining material themes is crucial to guide the decision making, since it provides a broader vision of the risks and opportunities inherent in the business and connects strategies to the multiple external interests. We present below material themes which impact on our strategy and six capitals to deliver value to the stakeholders.