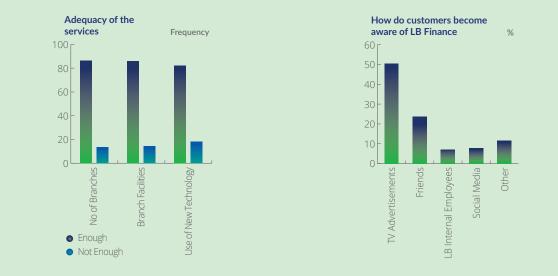

ave plotted these matters on the materiality radar. The coloured lines on the materiality radar depict matters of importance to both the business and stakeholders. We regularly review and update these material matters in the context of the rapidly changing business and societal context, as well as stakeholder feedback and emerging trends.



### **DEFINING OUR MATERIAL MATTERS**

#### **Materiality Mapping**

Determining material themes is crucial to guide the decision making, since it provides a broader vision of the risks and opportunities inherent in the business and connects strategies to the multiple external interests. We present below material themes which impact on our strategy and six capitals to deliver value to the stakeholders.



Survey Insights by

Marketing Department of