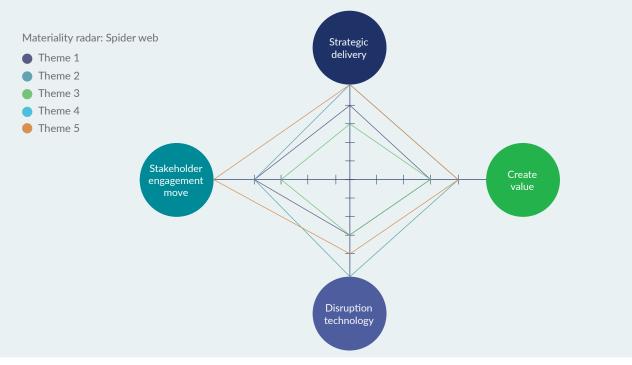

#### **Materiality Radar**

We seek to ensure that our reporting disclosures continue to reflect our response to the material matters raised by our stakeholders and we have plotted these matters on the materiality radar. The coloured lines on the materiality radar depict matters of importance to both the business and stakeholders. We regularly review and update these material matters in the context of the rapidly changing business and societal context, as well as stakeholder feedback and emerging trends.