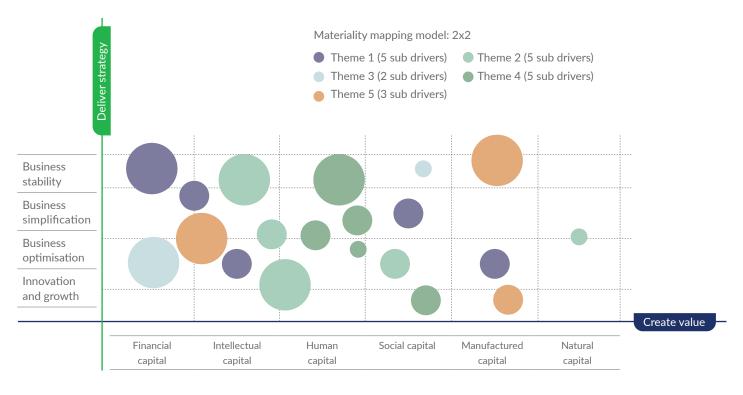

#### **Materiality Mapping**

Determining material themes is crucial to guide the decision making, since it provides a broader vision of the risks and opportunities inherent in the business and connects strategies to the multiple external interests. We present below material themes which impact on our strategy and six capitals to deliver value to the stakeholders.