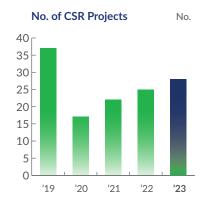

#### Related strategic themes

**INVESTMENT ON** Rs. 9.71 Bn PAID TO THE COMMUNITY +750,000 GOVERNMENT **DEVELOPMENT CUSTOMER AS TAXES** BASE Rs. 15.56 Mn 15,492 **EMPLOYEE** 28 32 **VOLUNTEER CSR FINANCIAL HOURS** 6,954 **SOLUTIONS PROJECTS BUSINESS PARTNERS** 

# 5 CSR CONTRIBUTION