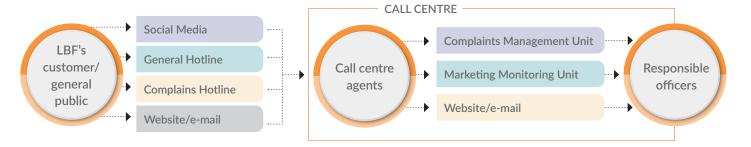

# 5 CUSTOMER RELATIONSHIP MANAGEMENT

From its very inception, LBF has encouraged its customers to reach out and let us know any issues they may have with our products, services, or any other concerns they may have. To support this, we have established 3 separate call centres, one for gold loan customers, one for marketing and DFSrelated matters, and one for recovery-related aspects. Given the high volume of calls received by our call centres about balance inquiries, a special hotline was created on whatsApp and published on all social media platforms and the corporate website. We also established a dedicated inbound hotline to manage inquiries coming through our social media platforms.

As a follow, up to the fully automated customer relationship management system that was rolled out in 2021, the complaint handling process was further streamlined with call center agents empowered to provide on-the-spot solutions in coordination with relevant and operational teams. The spot resolution measures have resulted in a significant reduction in the average complaint resolution timelines.