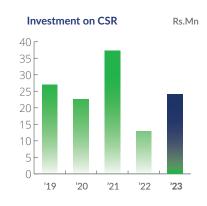

#### Related strategic themes

**INVESTMENT ON** Rs. 9.71 Bn PAID TO THE COMMUNITY +750,000 GOVERNMENT **DEVELOPMENT CUSTOMER AS TAXES** BASE Rs. 15.56 Mn 15,492 **EMPLOYEE** 28 32 **VOLUNTEER CSR FINANCIAL HOURS** 6,954 **SOLUTIONS PROJECTS BUSINESS PARTNERS** 

# 5 CSR CONTRIBUTION