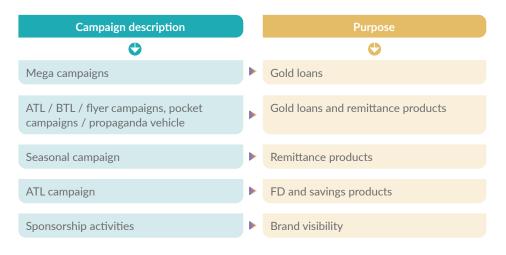

In keeping with our ambition to maximise customer outreach, we employ multiple communication mediums from conventional ATL and BTL activities to new-age social media platforms. LBF's dedicated in-house social media management unit oversees the management of LBF's social media footprint in line with the stated objectives set out by the Board approved social media plan.

We often conduct market studies to assess the quality of our promotional activities and the efficacy of our delivery mediums in achieving the intended purpose of building customer awareness.