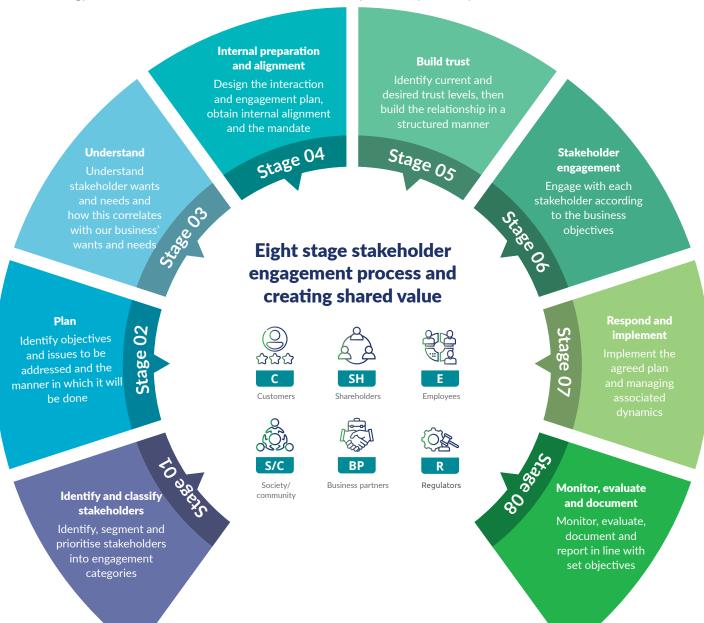

## STAKEHOLDER ENGAGEMENT PROCESS

Company adopts a eight point stakeholder engagement model which supports a more proactive and integrated approach to stakeholder engagement. With the fast-changing financial environment and emerging social trends influencing our stakeholders' needs and expectations like never before, we see how important it is to constantly review our engagement methods and their frequency to make sure we capture the matters that are most concerning to our stakeholders as the world around them changes. In the year under review, we undertook a deep drive to assess if our existing engagement mechanisms are serving this purpose. Our findings led to further improvements that included integrating stakeholder engagement into every step of our value-creation process. To drive these efforts at an operational level, clear goals were set for each of our key stakeholders, accompanied by value-creation indicators to gauge the effectiveness of our engagement mechanism and also measure the quality of our relationships.