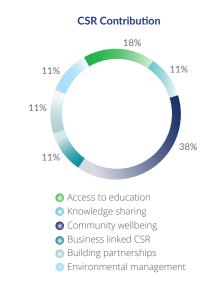

# 5 CSR CONTRIBUTION

#### Access to education

At LBF, we firmly believe that a high-quality education at all levels is the key to reducing inequality and promoting sustainable socio-economic development over the long term. To this end, our CSR strategy emphasises access to education, intending to address the pervasive knowledge gap in Sri Lanka. As a socially responsible financial institution, we recognise that we have a significant role to play in enhancing digital literacy across society, which would enable the creation of self-sustaining communities capable of driving economic growth.

#### **Knowledge sharing**

We believe that the youth are the driving force behind our country's future growth trajectory, and empowering them is crucial to achieving this goal. At LBF, we have a well-defined agenda focused on providing the necessary guidance and support to shape the next generation of innovators, business professionals, and corporate leaders.

# **Community well-being**

LBF's community well-being activities are aimed at providing support as and when needed in order to address the most pressing needs of the community.

| Project                                  | Description                                                                                                                                                                                                         | Employee<br>volunteerism<br>(Hours) | 2022/23<br>expenditure<br>(Rs.) | SDG focus                                                                                                                                                                                                                                                                                                                                                                                                                                                                                                                                                                                                                                                                                                                                                                                                                                                                                                                                                                                                                                                                                                                                                                                                                                                                                                                                                                                                                                                                                                                                                                                                                                                                                                                                                                                                                                                                                                                                                                                                                                                                                                                      |
|------------------------------------------|---------------------------------------------------------------------------------------------------------------------------------------------------------------------------------------------------------------------|-------------------------------------|---------------------------------|--------------------------------------------------------------------------------------------------------------------------------------------------------------------------------------------------------------------------------------------------------------------------------------------------------------------------------------------------------------------------------------------------------------------------------------------------------------------------------------------------------------------------------------------------------------------------------------------------------------------------------------------------------------------------------------------------------------------------------------------------------------------------------------------------------------------------------------------------------------------------------------------------------------------------------------------------------------------------------------------------------------------------------------------------------------------------------------------------------------------------------------------------------------------------------------------------------------------------------------------------------------------------------------------------------------------------------------------------------------------------------------------------------------------------------------------------------------------------------------------------------------------------------------------------------------------------------------------------------------------------------------------------------------------------------------------------------------------------------------------------------------------------------------------------------------------------------------------------------------------------------------------------------------------------------------------------------------------------------------------------------------------------------------------------------------------------------------------------------------------------------|
| Community support                        |                                                                                                                                                                                                                     |                                     |                                 |                                                                                                                                                                                                                                                                                                                                                                                                                                                                                                                                                                                                                                                                                                                                                                                                                                                                                                                                                                                                                                                                                                                                                                                                                                                                                                                                                                                                                                                                                                                                                                                                                                                                                                                                                                                                                                                                                                                                                                                                                                                                                                                                |
| Donations for victims in<br>Nawalapitiya | Donation of dry rations and support to the flood affected areas in Nawalapitiya                                                                                                                                     | 182                                 | 40,000                          | 1 100 E HARER ((()                                                                                                                                                                                                                                                                                                                                                                                                                                                                                                                                                                                                                                                                                                                                                                                                                                                                                                                                                                                                                                                                                                                                                                                                                                                                                                                                                                                                                                                                                                                                                                                                                                                                                                                                                                                                                                                                                                                                                                                                                                                                                                             |
| Gewathu Wagawata Athwelak                | Distribution and sale of agricultural products for LB staff<br>at the reasonable price to encourage the home gardening<br>concept and enhance the mental relaxation                                                 | 144                                 | -                               | 1 % or 13 dent 13 dent 15 dent |
| Community awareness                      |                                                                                                                                                                                                                     |                                     |                                 |                                                                                                                                                                                                                                                                                                                                                                                                                                                                                                                                                                                                                                                                                                                                                                                                                                                                                                                                                                                                                                                                                                                                                                                                                                                                                                                                                                                                                                                                                                                                                                                                                                                                                                                                                                                                                                                                                                                                                                                                                                                                                                                                |
| Unknown stories in known cars            | Video series on social media to build awareness on different type of motor vehicles                                                                                                                                 | 176                                 | -                               | 4 GMUTY ENGLISH                                                                                                                                                                                                                                                                                                                                                                                                                                                                                                                                                                                                                                                                                                                                                                                                                                                                                                                                                                                                                                                                                                                                                                                                                                                                                                                                                                                                                                                                                                                                                                                                                                                                                                                                                                                                                                                                                                                                                                                                                                                                                                                |
|                                          | (06 video clips, average more than 20,000 viewers)                                                                                                                                                                  |                                     |                                 |                                                                                                                                                                                                                                                                                                                                                                                                                                                                                                                                                                                                                                                                                                                                                                                                                                                                                                                                                                                                                                                                                                                                                                                                                                                                                                                                                                                                                                                                                                                                                                                                                                                                                                                                                                                                                                                                                                                                                                                                                                                                                                                                |
| Cultural awareness programmes            | Social media awareness programmes covering cultural, religious and international days celebrations to strengthen the cohesivity and pass the knowledge to next generation                                           | 96                                  | -                               | 5 teach 8 teachers as                                                                                                                                                                                                                                                                                                                                                                                                                                                                                                                                                                                                                                                                                                                                                                                                                                                                                                                                                                                                                                                                                                                                                                                                                                                                                                                                                                                                                                                                                                                                                                                                                                                                                                                                                                                                                                                                                                                                                                                                                                                                                                          |
|                                          | (5 video clips)                                                                                                                                                                                                     |                                     |                                 |                                                                                                                                                                                                                                                                                                                                                                                                                                                                                                                                                                                                                                                                                                                                                                                                                                                                                                                                                                                                                                                                                                                                                                                                                                                                                                                                                                                                                                                                                                                                                                                                                                                                                                                                                                                                                                                                                                                                                                                                                                                                                                                                |
| Awareness on first aid treatment         | Providing knowledge and the importance of the first aid and explained the necessities                                                                                                                               | 84                                  | -                               | 3 0000 MEADIN                                                                                                                                                                                                                                                                                                                                                                                                                                                                                                                                                                                                                                                                                                                                                                                                                                                                                                                                                                                                                                                                                                                                                                                                                                                                                                                                                                                                                                                                                                                                                                                                                                                                                                                                                                                                                                                                                                                                                                                                                                                                                                                  |
| Health habits                            | Awareness building on importance of cycling                                                                                                                                                                         | 90                                  | -                               | 3 0000 HADN ————————————————————————————————————                                                                                                                                                                                                                                                                                                                                                                                                                                                                                                                                                                                                                                                                                                                                                                                                                                                                                                                                                                                                                                                                                                                                                                                                                                                                                                                                                                                                                                                                                                                                                                                                                                                                                                                                                                                                                                                                                                                                                                                                                                                                               |
| Home gardening tips                      | Social media awareness programmes covering gardening techniques, topics and methods for strengthening the home gardening concept among the community and transform the inorganic cultivation to organic cultivation | 144                                 | -                               | 4 mon 13 mm 13 mm 15 mm  |
| LB Abhipra                               | Video series of the celebrities to encourage the entrepreneurship among Sri Lankans by showcasing their entrepreneur skills                                                                                         | 1,452                               | 1,730,000                       | 4 DAULTY BECAME HORSE AND ADDRESS OF THE STATE OF THE STA |
|                                          | (10 Video)                                                                                                                                                                                                          |                                     |                                 |                                                                                                                                                                                                                                                                                                                                                                                                                                                                                                                                                                                                                                                                                                                                                                                                                                                                                                                                                                                                                                                                                                                                                                                                                                                                                                                                                                                                                                                                                                                                                                                                                                                                                                                                                                                                                                                                                                                                                                                                                                                                                                                                |
| LB Digi Lanthe                           | Digital app development for digital game to enhance digital literacy and the customer engagement                                                                                                                    | 384                                 | 110,000                         | 4 CANALITY 11 SECUMENTAL AND                                                                                                                                                                                                                                                                                                                                                                                                                                                                                                                                                                                                                                                                                                                                                                                                                                                                                                                                                                                                                                                                                                                                                                                                                                                                                                                                                                                                                                                                                                                                                                                                                                                                                                                                                                                                                                                                                                                                                                                                                                                               |
| Building ethics and values               |                                                                                                                                                                                                                     |                                     |                                 |                                                                                                                                                                                                                                                                                                                                                                                                                                                                                                                                                                                                                                                                                                                                                                                                                                                                                                                                                                                                                                                                                                                                                                                                                                                                                                                                                                                                                                                                                                                                                                                                                                                                                                                                                                                                                                                                                                                                                                                                                                                                                                                                |
| Protect the culture                      | Developed and rolled out a video series and awareness<br>on customs related on cultural festivals to contribute<br>towards safeguarding Sri Lanka's culture and heritage                                            | 30                                  | -                               | 5 CENTER 8 COMMISSION                                                                                                                                                                                                                                                                                                                                                                                                                                                                                                                                                                                                                                                                                                                                                                                                                                                                                                                                                                                                                                                                                                                                                                                                                                                                                                                                                                                                                                                                                                                                                                                                                                                                                                                                                                                                                                                                                                                                                                                                                                                                                                          |

### **Build partnerships**

We recognize the power of strategic partnerships with like-minded organisations, as they can lead to synergies that significantly amplify the impact of our community initiatives. We actively seek to establish value-adding partnerships, as appropriate, based on the scope and scale of the projects we undertake.